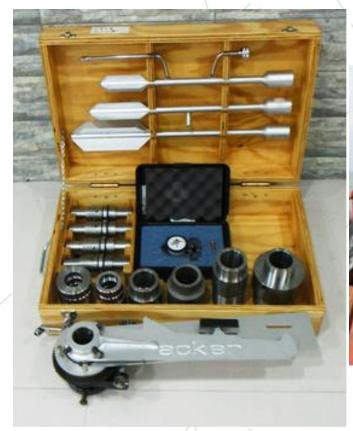

## Offshore Cone Penetration Test

## Seabed Cone Penetration Test (20T)

#### Seabed Cone Penetration Test (35T)