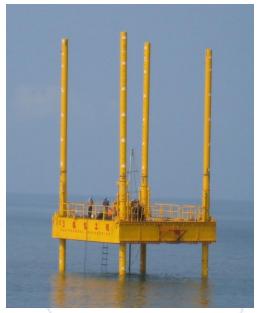

#### □ 環島1號(Formosa No.1)

| 規格表(Specification)     |        |
|------------------------|--------|
| 長度 (Length)            | 9.0 m  |
| 寬度 (Width)             | 8.0 m  |
| 高度 (Height)            | 1.2 m  |
| 腳長 (Length of columns) | 24.0 m |
| 直徑 (Diameters)         | 457 mm |