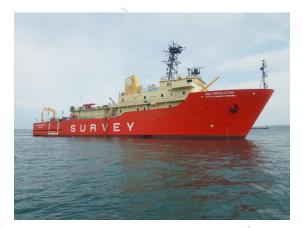

#### R/V EGS Explorer

- 75m LOA
- Dynamic Positioning (DP1)
- Full ocean depth MBES
- Shallow /mid depth MBES
- Deep tow combined system
- Towed magnetometer