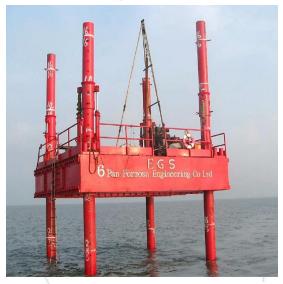

#### □ 環島6號(Formosa No.6)

| 規格表(Specification)     |        |
|------------------------|--------|
| 長度 (Length)            | 10.0 m |
| 寬度 (Width)             | 8.6 m  |
| 高度 (Height)            | 1.3 m  |
| 腳長 (Length of columns) | 30.0 m |
| 直徑 (Diameters)         | 457 mm |