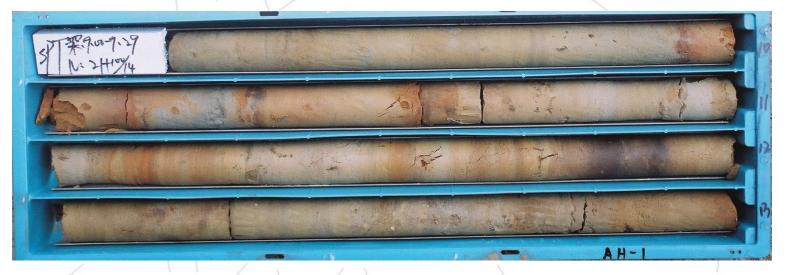

#### Core Barrel Sample(Gravel)

## Core Barrel Sample(Granite)

## Core Barrel Sample (Sandstone)