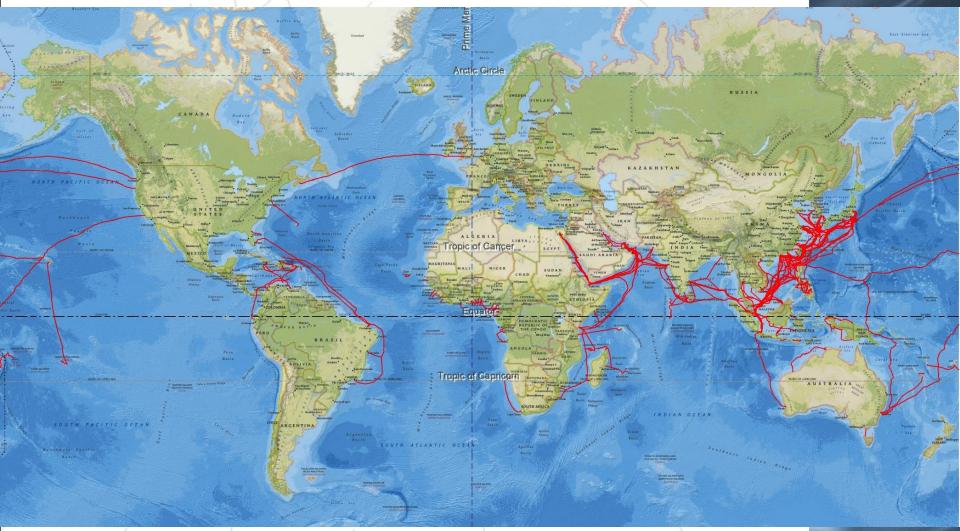

## Submarine Cable Route Surveys between 1997 and 2016

#### Major Projects in Taiwan

- **Domestic Fibre** Optic Cable System between Taoyuan and Mazu, Beigan and Dong Yin (1990)
- Gas Pipeline from Taichung – Tongxiao – Guan Yin
- Power cables from Taiwan to Penghu (2006)