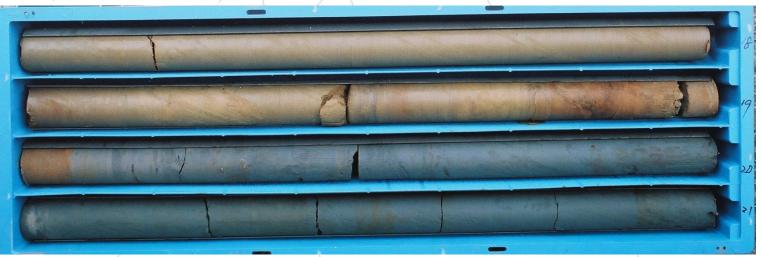

#### Core Barrel Sample(Gravel)

## Core Barrel Sample(Granite)

## Core Barrel Sample (Sandstone)