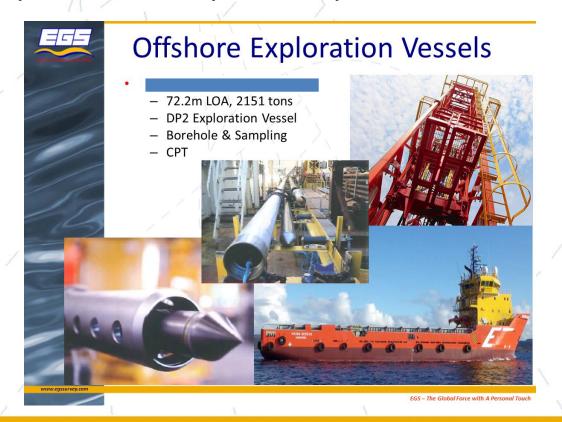

#### Offshore DP2 Exploration Vessel

- In the process of acquiring an Offshore DP2
  Exploration Vessel to be converted as a Drill Ship
- Drill Tower and accessories are being manufactured
- Ready for services by February 2017