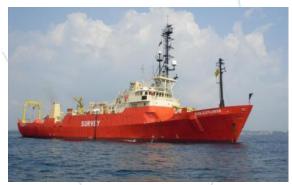

#### Our Offshore Survey Vessels

#### R/V EGS Explorer

- 75m LOA
- Dynamic Positioning (DP1)
- Full ocean depth MBES
- Shallow /mid depth MBES
- Deep tow combined system
- Towed magnetometer