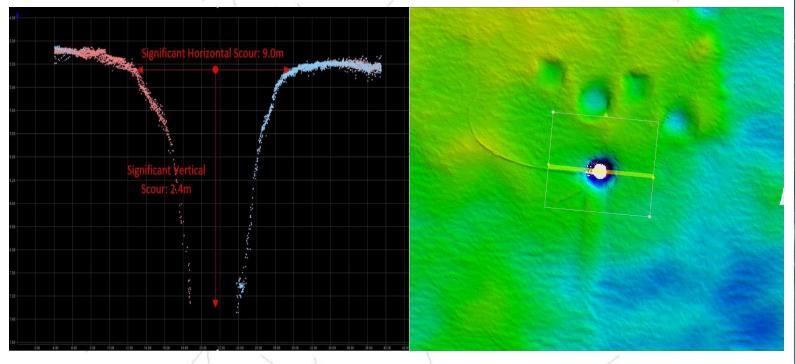

#### **OWF Sample Survey Data**

HYDRO DEPARTMENT: Wind energy industry - regular survey of the LINCS and LID wind farms

Slice view of MBES data identifying turbine scour

Over view of turbine base