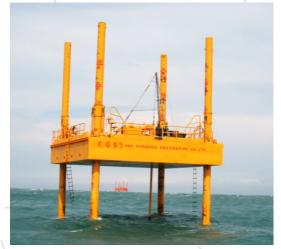

#### □ 環島3號(Formosa No.3)

| 規格表(Specification)     |        |
|------------------------|--------|
| 長度 (Length)            | 11.5 m |
| 寬度 (Width)             | 11.5 m |
| 高度 (Height)            | 1.7 m  |
| 腳長 (Length of columns) | 40.0 m |
| 直徑 (Diameters)         | 609 mm |