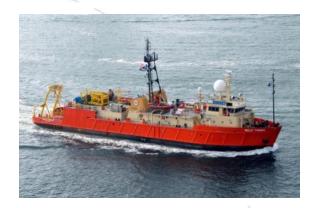

#### Our Offshore Survey Vessels

#### R/V Ridley Thomas

- 61m LOA
- Full ocean depth MBES
- Shallow/mid depth MBES
- Deep tow combined system
- Towed magnetometer