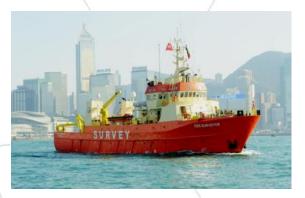

#### R/V GEO Resolution

- 68m LOA
- Full ocean depth MBES
- Shallow/mid depth MBES
- Deep tow combined system
- Towed magnetometer