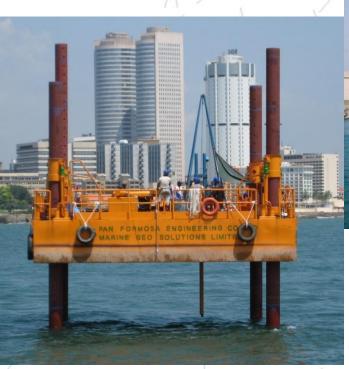

GS Group, provides geophysical and geotechnical services to the offshore industry
- In 2015, a successful joint venture was formed between the 3 leading companies in their fields: EGS-T, PFEC and Dragon Prince (DP)
- The three companies have come together to combine their knowledge and expertise and to offer a single company solution to the emerging renewable energy industry in Taiwan and South East Asia



#### EGS Taiwan – PFEC



- PFEC is a well-established drilling and geotechnical company in Taiwan since 1983 equipped with 10 hydraulic offshore platforms of various sizes and for working in water depth up to ~30m
- With a leading consulting expertise in Asia, PFEC provides geotechnical offshore services





## Offshore Investigation

Offshore Drilling and CPT with jack-up platforms







#### □ 環島1號(Formosa No.1)

| 規格表(Specification)     |        |
|------------------------|--------|
| 長度 (Length)            | 9.0 m  |
| 寬度 (Width)             | 8.0 m  |
| 高度 (Height)            | 1.2 m  |
| 腳長 (Length of columns) | 24.0 m |
| 直徑 (Diameters)         | 457 mm |



| 規格表(Specification)     |        |
|------------------------|--------|
| 長度 (Length)            | 10.5 m |
| 寬度 (Width)             | 10.5 m |
| 高度 (Height)            | 1.5 m  |
| 腳長 (Length of columns) | 30.0 m |
| 直徑 (Diameters)         | 558 mm |







#### □ 環島3號(Formosa No.3)

| 規格表(Specification)     |        |
|------------------------|--------|
| 長度 (Length)            | 11.5 m |
| 寬度 (Width)             | 11.5 m |
| 高度 (Height)            | 1.7 m  |
| 腳長 (Length of columns) | 40.0 m |
| 直徑 (Diam