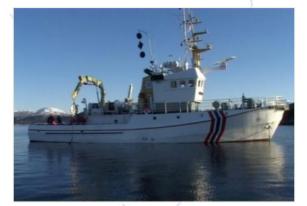

#### EGS Taiwan – DP

- Dragon Prince Hydro-Survey Enterprise Co. (DP) is a professional hydrographic survey company based in Taiwan and established in 2007
- DP provides variety of survey services, specializing in bathymetry, geophysics and seabed inspections
- DP owns two survey vessels:
  - 27GT RV Dragon Prince works around in shallow water area near shore
  - 275GT RV Polaris is one of sate of art multipurpose dynamically positioned survey vessel