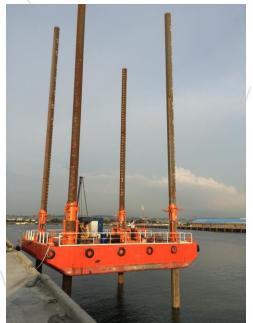

## Offshore Investigation

Offshore Drilling and CPT with jack-up platforms

#### □ 環島1號(Formosa No.1)

| 規格表(Specification)     |        |
|------------------------|--------|
| 長度 (Length)            | 9.0 m  |
| 寬度 (Width)             | 8.0 m  |
| 高度 (Height)            | 1.2 m  |
| 腳長 (Length of columns) | 24.0 m |
| 直徑 (Diameters)         | 457 mm |