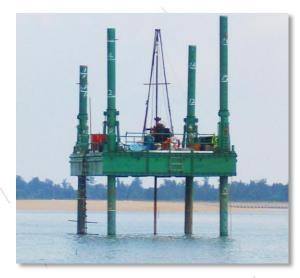

## Offshore Investigation

Offshore Drilling and CPT with jack-up platforms

#### EGS Taiwan – PFEC

- PFEC is a well-established drilling and geotechnical company in Taiwan since 1983 equipped with 10 hydraulic offshore platforms of various sizes and for working in water depth up to ~30m
- With a leading consulting expertise in Asia, PFEC provides geotechnical offshore services