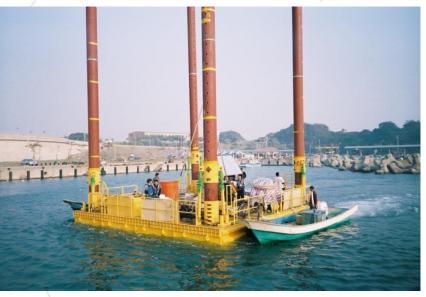

## Offshore Investigation

Offshore Drilling and CPT with jack-up platforms

#### □ 環島1號(Formosa No.1)

| 規格表(Specification)     |        |
|------------------------|--------|
| 長度 (Length)            | 9.0 m  |
| 寬度 (Width)             | 8.0 m  |
| 高度 (Height)            | 1.2 m  |
| 腳長 (Length of columns) | 24.0 m |
| 直徑 (Diameters)         | 457 mm |