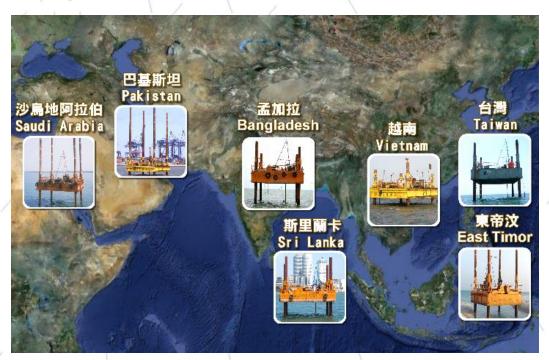

## Submarine Cable Route Surveys between 1997 and 2016

#### Major Projects in Taiwan

- **Domestic Fibre** Optic Cable System between Taoyuan and Mazu, Beigan and Dong Yin (1990)
- Gas Pipeline from Taichung – Tongxiao – Guan Yin
- Power cables from Taiwan to Penghu (2006)