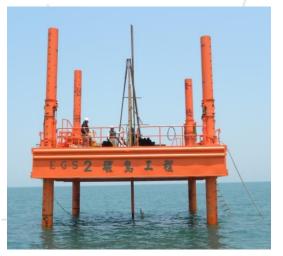

## Offshore Investigation

Offshore Drilling and CPT with jack-up platforms

#### □ 環島3號(Formosa No.3)

| 規格表(Specification)     |        |
|------------------------|--------|
| 長度 (Length)            | 11.5 m |
| 寬度 (Width)             | 11.5 m |
| 高度 (Height)            | 1.7 m  |
| 腳長 (Length of columns) | 40.0 m |
| 直徑 (Diameters)         | 609 mm |