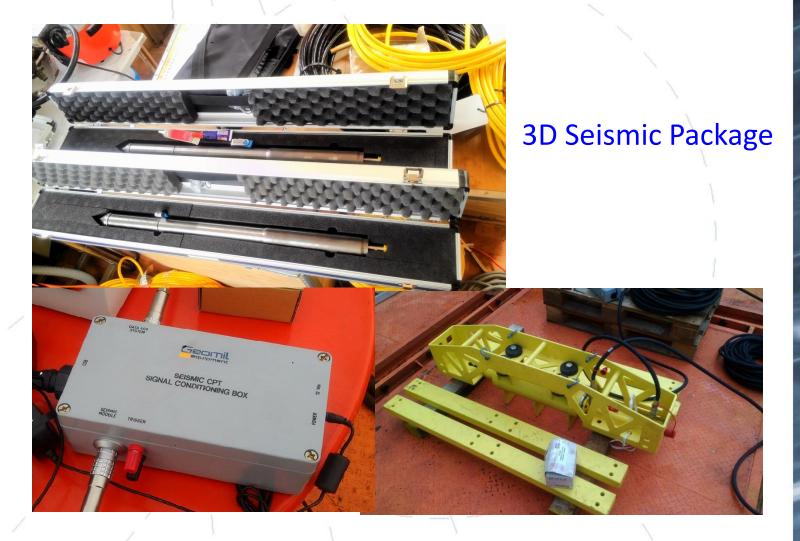

Height)            | 2.2 m         |
| 腳長 (Length of columns) | 65.0 m        |
| 直徑 (Diameters)         | 1000 mm       |
| 工作水深 (Water Depth)     | 20.0 ~ 35.0 m |



| 規格表(Specification)     |               |
|------------------------|---------------|
| 長度 (Length)            | 15.0 m        |
| 寬度 (Width)             | 15.0 m        |
| 高度 (Height)            | 2.2 m         |
| 腳長 (Length of columns) | 50.0 m        |
| 直徑 (Diameters)         | 750 mm        |
| 工作水深 (Water Depth)     | 20.0 ~ 30.0 m |







#### Core Barrel Sample(Gravel)







## Core Barrel Sample(Granite)







## Core Barrel Sample (Sandstone)







## Offshore Cone Penetration Test





## Seabed Cone Penetration Test (20T)





#### Seabed Cone Penetration Test (35T)





#### Seabed Cone Penetration Test





EGS - T Presentation

26 August 2016

Taipei

#### Vane Shear Test







#### Ware House







#### EGS Taiwan – DP



- Dragon Prince Hydro-Survey Enterprise Co. (DP) is a professional hydrographic survey company based in Taiwan and established in 2007
- DP provides variety of survey services, specializing in bathymetry, geophysics and seabed inspections
- DP owns two survey vessels:
  - 27GT RV Dragon Prince works around in shallow water area near shore
  - 275GT RV Polaris is one of sate of art multipurpose dynamically positioned survey vessel



EGS - T Presentation

26 August 2016

Taipei

## EGS Taiwan – DP



- More introduction of Dragon Prince Hydro-Survey Enterprise Co. (DP) in next section
- To be presented by Mr Wen



EGS - T Presentation

26 August 2016

Taipei

#### Ta