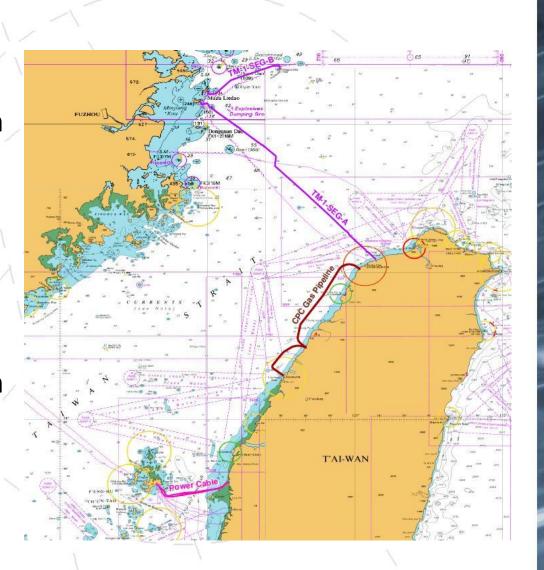

## Submarine Cable Route Surveys between 1997 and 2016

#### Major Projects in Taiwan

- **Domestic Fibre** Optic Cable System between Taoyuan and Mazu, Beigan and Dong Yin (1990)
- Gas Pipeline from Taichung – Tongxiao – Guan Yin
- Power cables from Taiwan to Penghu (2006)