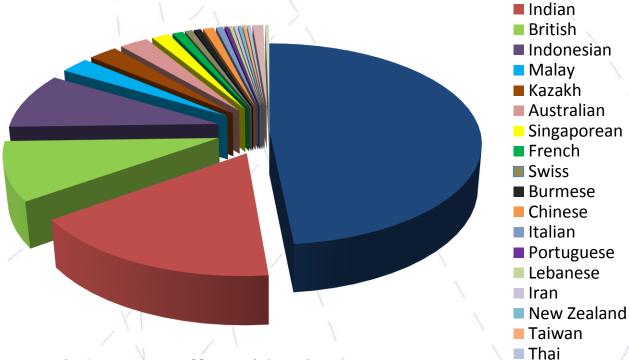

#### Our People

HK

- More than 450 staff worldwide
- Professionals include
  - Geoscientists & Geotechnical Engineers
  - > Hydrographic Surveyors
  - Electronic & Mechanical Engineers

EGS - T Presentation